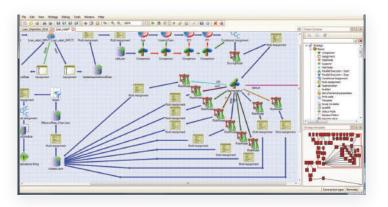

### Convert business rules and data flows into profitable and automated business decisions

TurnKey Lender Decision Engine is a decision server of high-performance that ensures automatic real-time decisions and process automation, creating actionable intelligence and revealing insights from data flowing through the process in real time.

With TurnKey Lender business rules management system, powered by TurnKey Lender Decision Engine, you get more value for your business from every customer and intracompany interactions.

TurnKey Lender Enterprise platform offers comprehensive ETL functionality and thus not only facilitates advanced business rules management but also brings together data and information from different data sources to analyze them and automatically determine meaningful trends and patterns.

It empowers business users to define, manage and automate repeatable operational decisions. As a result, companies design and automate customer-centric business processes in the maximally efficient way.