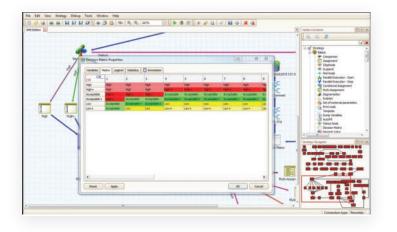

### Agile Decision Automation and Analytics for Intelligent Companies

TurnKey Lender decision management platform empowers companies to find the most efficient decisions automation paths based on their data and their expertise and optimize scoring models, business rules and operational decisions.

Most importantly, businesses can then immediately deploy designed decision flows on the industry's most flexible decision automation platform without any additional programming.

With TurnKey Lender Enterprise platform predictive models can be integrated with business rules and immediately deployed on the decision engine to be used as elements within the business process or a decision analytics flow. In spite of support of predictive models based on artificial neural networks, decision trees, selforganized maps and regression, no programming skills or IT staff involvement is needed. All is done in an easy and intuitive way.