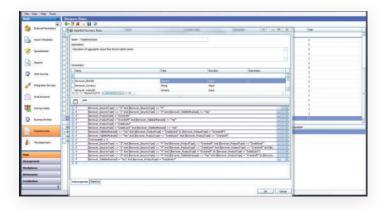

#### Automate, manage and improve repeatable operational decisions

TurnKey Lender Enterprise platform improves the quality of operational decisions and helps determine the appropriate course of action for customers, partners and internal interactions.

It enables to combine customer interactions, business processes and automated decisions in a single transparent and coherent flow that is easy to understand and manage by subject matter experts.

TurnKey Lender Enterprise platform assists you in measuring opportunities versus risks and thus improves your operational business outcomes.